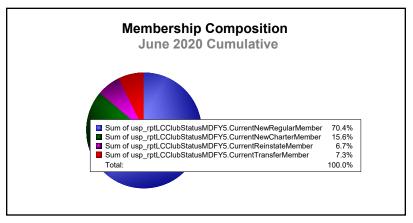

| 535                         | -163                     |
| 2018-2019 | 1            | 2                | -1                     | 308            | 23                 | 9                    | 22                  | 362                      | 417                         | -55                      |
| 2019-2020 | 1            | 4                | -3                     | 221            | 49                 | 21                   | 23                  | 314                      | 514                         | -200                     |
| Average   | 1            | 4                | -3                     | 308            | 36                 | 17                   | 17                  | 378                      | 497                         | -119                     |









MBR0065 Page 1 of 1 9/9/2020 2:55:58AM