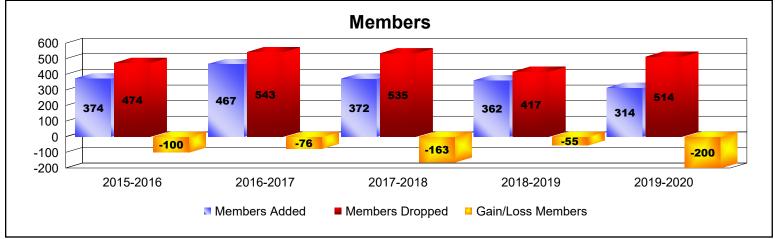

## **Multiple District 29**

| Year      | New<br>Clubs | Dropped<br>Clubs | Gain/<br>Loss<br>Clubs | New<br>Members | Charter<br>Members | Reinstate<br>Members | Transfer<br>Members | Total<br>Member<br>Added | Total<br>Members<br>Dropped | Gain/<br>Loss<br>Members |
|-----------|--------------|------------------|------------------------|----------------|--------------------|----------------------|---------------------|--------------------------|-----------------------------|--------------------------|
| 2015-2016 | 0            | 5                | -5                     | 350            | 1                  | 9                    | 14                  | 374                      | 474                         | -100                     |
| 2016-2017 | 2            | 6                | -4                     | 369            | 64                 | 17                   | 17                  | 467                      | 543                         | -76                      |
| 2017-2018 | 2            | 2                | 0                      | 294            | 43                 | 28                   | 7                   | 372                      | 535                         | -163                     |
| 2018-2019 | 1            | 2                | -1                     | 308            | 23                 | 9                    | 22                  | 362                      | 417                         | -55                      |
| 2019-2020 | 1            | 4                | -3                     | 221            | 49                 | 21                   | 23                  | 314                      | 514                         | -200                     |
| Average   | 1            | 4                | -3                     | 308            | 36                 | 17                   | 17                  | 378                      | 497                         | -119                     |