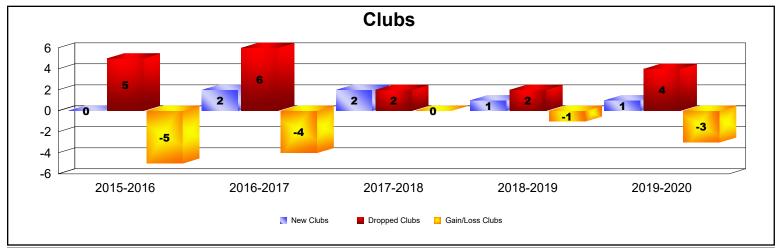

## **Multiple District 29**

| Year      | New<br>Clubs | Dropped<br>Clubs | Gain/<br>Loss<br>Clubs | New<br>Members | Charter<br>Members | Reinstate<br>Members | Transfer<br>Members | Total<br>Member<br>Added | Total<br>Members<br>Dropped | Gain/<br>Loss<br>Members |
|-----------|--------------|------------------|------------------------|----------------|--------------------|----------------------|---------------------|--------------------------|-----------------------------|--------------------------|
| 2015-2016 | 0            | 5                | -5                     | 350            | 1                  | 9                    | 14                  | 374                      | 474                         | -100                     |
| 2016-2017 | 2            | 6                | -4                     | 369            | 64                 | 17                   | 17                  | 467                      | 543                         | -76                      |
| 2017-2018 | 2            | 2                | 0                      | 294            | 43                 | 28                   | 7                   | 372                      | 535                         | -163                     |
| 2018-2019 | 1            | 2                | -1                     | 308            | 23                 | 9                    | 22                  | 362                      | 417                         | -55                      |
| 2019-2020 | 1            | 4                | -3                     | 221            | 49                 | 21                   | 23                  | 314                      | 514                         | -200                     |
| Average   | 1            | 4                | -3                     | 308            | 36                 | 17                   | 17                  | 378                      | 497                         | -119                     |