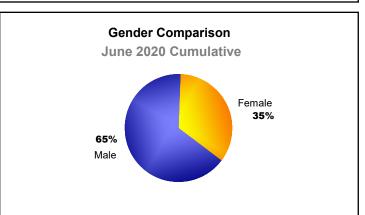

| 535                         | -163                     |
| 2018-2019 | 1            | 2                | -1                     | 308            | 23                 | 9                    | 22                  | 362                      | 417                         | -55                      |
| 2019-2020 | 1            | 4                | -3                     | 221            | 49                 | 21                   | 23                  | 314                      | 514                         | -200                     |
| Average   | 1            | 4                | -3                     | 308            | 36                 | 17                   | 17                  | 378                      | 497                         | -119                     |









MBR0065 Page 1 of 1 9/9/2020 2:55:58AM